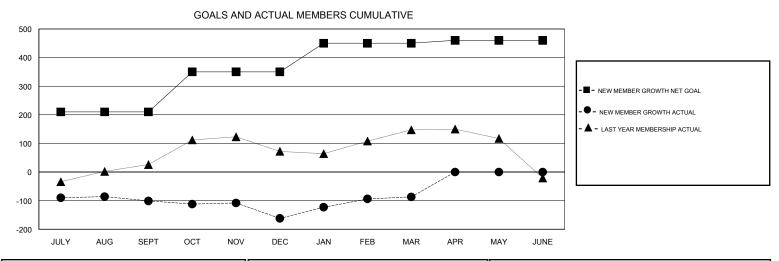

## GOALS AND ACTUAL NEW CLUBS CUMULATIVE CURRENT YEAR GOALS FOR NEW CLUBS CURRENT YEAR ACTUAL NEW CLUBS 3 - LAST YEAR ACTUAL NEW CLUBS APR JUNE JULY AUG SEPT NOV DEC JAN FEB MAR MAY OCT

| DROPPED CLUBS: 2 |     | 49 CLUBS OF 86 ADDED 1 OR MORE<br>NEW MEMBERS | GENDER DISTRIBUTION  MALE 2,629 (82.91%)  542 (17.00%) |              |     |
|------------------|-----|-----------------------------------------------|--------------------------------------------------------|--------------|-----|
| DROPPED MEMBERS  |     |                                               | FEMALE                                                 | 542 (17.09%) |     |
| DECEASED         | 13  | CLICK HERE FOR CUMULATIVE                     | TOTAL FAMILY UNIT MEMBERS                              |              | 745 |
| CLUB CANCELLED   | 45  | MEMBERSHIP DATA                               | FAMILY MEMBERS PAYING HALF DUES                        |              | 204 |
| OTHER            | 261 |                                               |                                                        |              | 394 |
| TOTAL            | 319 |                                               |                                                        |              |     |