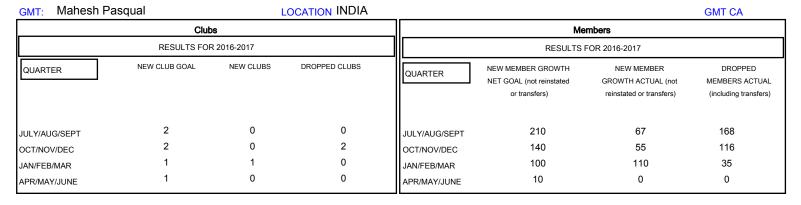

## GOALS AND ACTUAL NEW CLUBS CUMULATIVE CURRENT YEAR GOALS FOR NEW CLUBS CURRENT YEAR ACTUAL NEW CLUBS 3 - LAST YEAR ACTUAL NEW CLUBS APR JUNE JULY AUG SEPT NOV DEC JAN FEB MAR MAY OCT

| DROPPED CLUBS: 2 |     | 49 CLUBS OF 86 ADDED 1 OR MORE<br>NEW MEMBERS | GENDER DISTRIBUTION  MALE 2,629 (82.91%)  542 (17.00%) |              |     |
|------------------|-----|-----------------------------------------------|--------------------------------------------------------|--------------|-----|
| DROPPED MEMBERS  |     |                                               | FEMALE                                                 | 542 (17.09%) |     |
| DECEASED         | 13  | CLICK HERE FOR CUMULATIVE                     | TOTAL FAMILY UNIT MEMBERS                              |              | 745 |
| CLUB CANCELLED   | 45  | MEMBERSHIP DATA                               | FAMILY MEMBERS PAYING HALF DUES                        |              | 204 |
| OTHER            | 261 |                                               |                                                        |              | 394 |
| TOTAL            | 319 |                                               |                                                        |              |     |